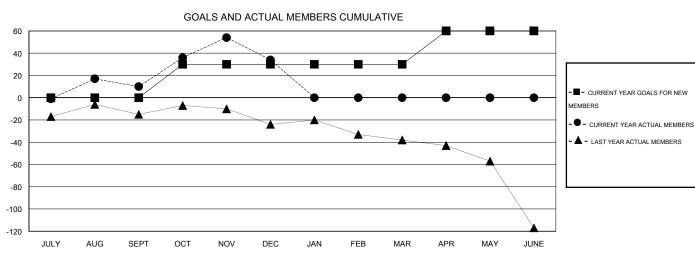

## MONTHLY MEMBERSHIP PROGRESS REPORT

District 34 B

Results as of: 12/31/2015

## GMT: HARVEY WHITLEY LOCATION ALABAMA GMT CA 1



## GOALS AND ACTUAL NEW CLUBS CUMULATIVE





| DROPPED CLUBS: 0                |              | 22 CLUBS OF 49 ADDED 1 OR MORE<br>NEW MEMBERS |                                       | 756 (79.75%) |
|---------------------------------|--------------|-----------------------------------------------|---------------------------------------|--------------|
| DROPPED MEMBERS                 |              |                                               | FEMALE                                | 192 (20.25%) |
| DECEASED  CLUB CANCELLED  OTHER | 3<br>0<br>56 | CLICK HERE FOR HEALTH ASSESSMENT DATA         | FAMILY UNIT MEMBERS HEAD OF HOUSEHOLD | 142<br>70    |
| TOTAL                           | 59           |                                               | NON-HEAD OF HOUSEHOLD                 | 72           |