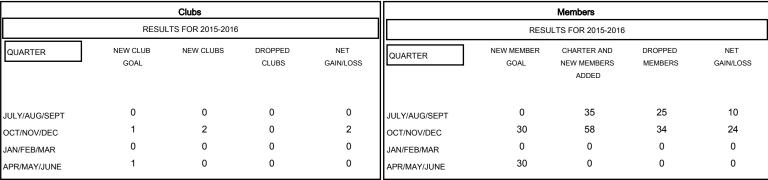

## MONTHLY MEMBERSHIP PROGRESS REPORT

District 34 B

Results as of: 12/31/2015

## GMT: HARVEY WHITLEY LOCATION ALABAMA GMT CA 1



## GOALS AND ACTUAL NEW CLUBS CUMULATIVE





| DROPPED CLUBS: 0                |              | 22 CLUBS OF 49 ADDED 1 OR MORE<br>NEW MEMBERS |                                       | 756 (79.75%) |
|---------------------------------|--------------|-----------------------------------------------|---------------------------------------|--------------|
| DROPPED MEMBERS                 |              |                                               | FEMALE                                | 192 (20.25%) |
| DECEASED  CLUB CANCELLED  OTHER | 3<br>0<br>56 | CLICK HERE FOR HEALTH ASSESSMENT DATA         | FAMILY UNIT MEMBERS HEAD OF HOUSEHOLD | 142<br>70    |
| TOTAL                           | 59           |                                               | NON-HEAD OF HOUSEHOLD