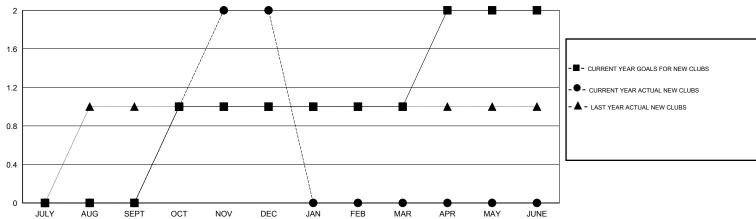

## GOALS AND ACTUAL NEW CLUBS CUMULATIVE

| DROPPED CLUBS: 0                |              | 22 CLUBS OF 49 ADDED 1 OR MORE<br>NEW MEMBERS |                                       | 756 (79.75%) |
|---------------------------------|--------------|-----------------------------------------------|---------------------------------------|--------------|
| DROPPED MEMBERS                 |              |                                               | FEMALE                                | 192 (20.25%) |
| DECEASED  CLUB CANCELLED  OTHER | 3<br>0<br>56 | CLICK HERE FOR HEALTH ASSESSMENT DATA         | FAMILY UNIT MEMBERS HEAD OF HOUSEHOLD | 142<br>70    |
| TOTAL                           | 59           |                                               | NON-HEAD OF HOUSEHOLD                 | 72           |